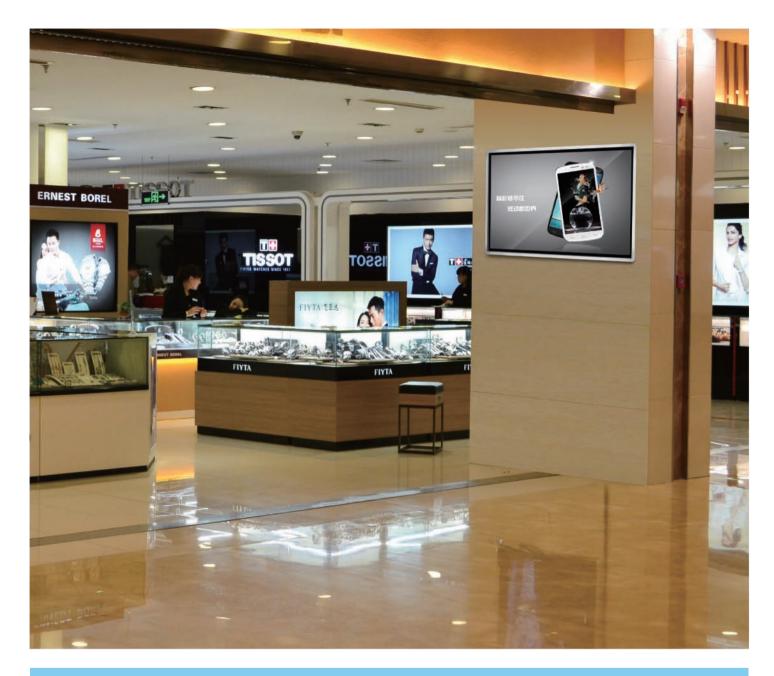

## Wall Mounted LCD Touch Screen

To save installation space, this touch LCD screen is designed for wall mounting, mainly installed in public areas to draw attention by displaying commercial news, financial news, entertainment news. Touch screen have also realized the interactive concept.

# Application

Mall, Hospital, Airport, Metro, Hotel, Chain Stores, Government, Showroom.