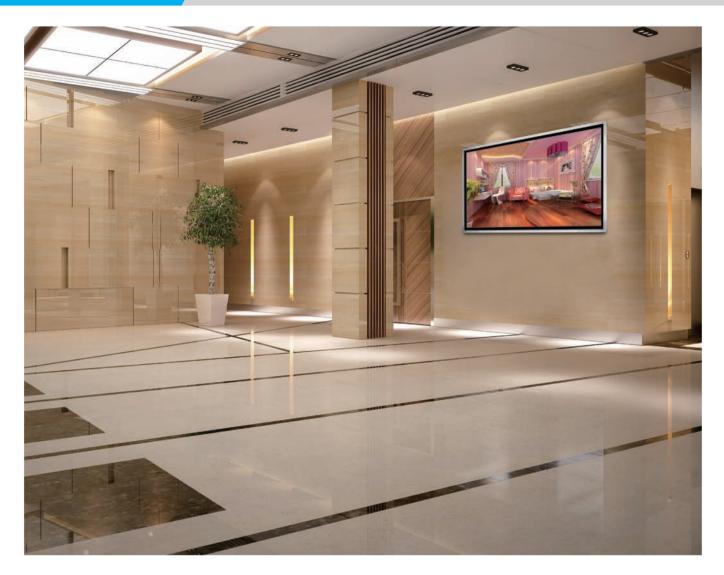

## Wall Mounted LCD Touch Screen

To save installation space, this touch LCD screen is designed for wall mounting, mainly installed in public areas to draw attention by displaying commercial news, financial news, entertainment news. Touch screen have also realized the interactive concept.

# Application

Mall, Hospital, Airport, Metro, Hotel, Chain Stores, Government, Showroom.